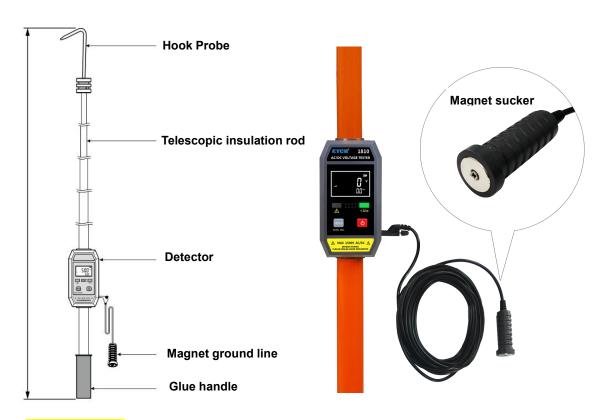

## **Product Features**

- 1. Voltage to earth measurement, DC voltage measurement, AC voltage measurement, induced voltage measurement, electricity testing alarm.
- 2. The operation is safe, simple and fast, and with audible and visual alarm function.
- 3. Equipped with magnet ground line and clamp ground line. Especially suitable for line inspection and maintenance on subway.

## **Technical Specifications**

| Toolinious opcomodatorio                                                                                                                                           |  |
|--------------------------------------------------------------------------------------------------------------------------------------------------------------------|--|
| DC9V alkaline dry battery (LR6 1.5VX6PCS)                                                                                                                          |  |
| AC/DC 30V~10kV                                                                                                                                                     |  |
| ±2%±8dgt                                                                                                                                                           |  |
| 1V                                                                                                                                                                 |  |
| 50Hz/60Hz                                                                                                                                                          |  |
| About 150MΩ                                                                                                                                                        |  |
| <0.4mA/10kV                                                                                                                                                        |  |
| 47mmX28.5mm                                                                                                                                                        |  |
| Testing voltage<36V, green indicator light up Testing voltage≥36V, red indicator light up Testing voltage≥280V, red indicator light up and triggering buzzer alarm |  |
| 10 minutes without any operation after starting up, the detector will shutdown automatically                                                                       |  |
| Battery voltage lower than 7.2V±0.1V, display low voltage symbol " , remind to replace the battery                                                                 |  |
| About 4.5kg (include accessories)                                                                                                                                  |  |
| 1680mmX102mmX83mm                                                                                                                                                  |  |
| Contraction state: about 1600mm, Extend state: about 5000mm                                                                                                        |  |
| Between exposed metal and plastic housing: AC3700V/rms                                                                                                             |  |
| -10°C~40°C; Below 80%RH                                                                                                                                            |  |
| Detector: 1PCS; Magnet ground liner: 1PCS, Clamp ground line: 1PCS; Tool Bag: 1PCS; LR06 battery: 6PCS                                                             |  |
|                                                                                                                                                                    |  |